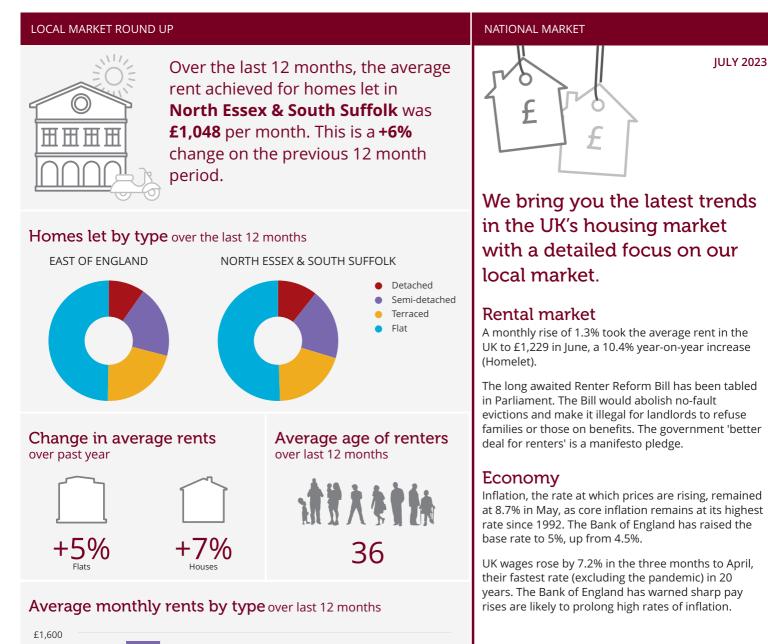

## Local lettings

North Essex & South Suffolk

£1,200 £800 £400 0 Detached Semi-detached Terraced Flat North Essex & South Suffolk East of England

Source: Dataloft Rental Market Analytics (rental data is based on achieved rents for approximately 20–35% market share, depending on location)